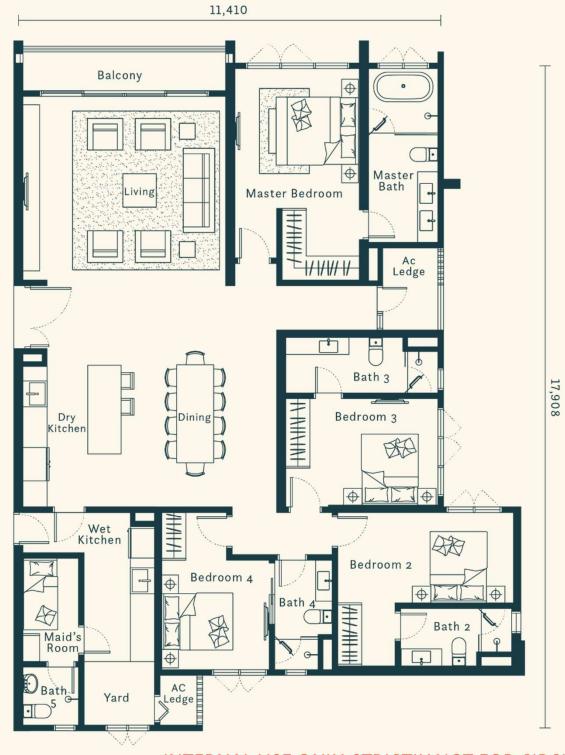

### TOWER B TYPE D2

2,207 sq.ft. (205 sq.m.)

4 Ensuites + 1 Maid's

INTERNAL USE ONLY, STRICTLY NOT FOR CIRCULATION

2,928 sq.ft. (272 sq.m.)

4 Ensuites + 1 Utility

+ 1 Maid's

**Show unit** 