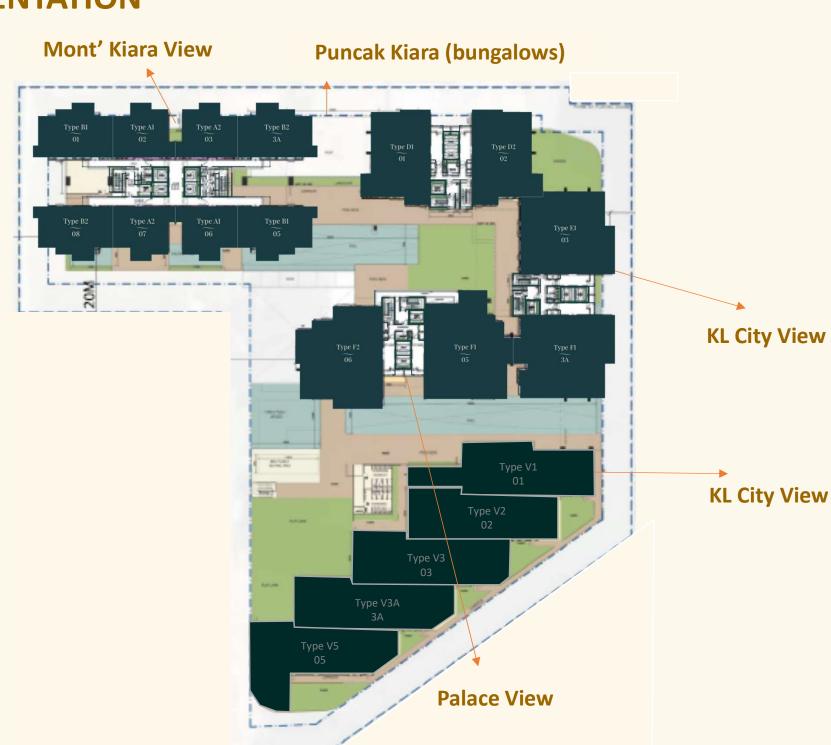

### **VIEWS & ORIENTATION**

**Typical Floors** 

**Tower A** 

Level 2-13; 16-25

**Tower B** 

Level 3-13; 16-25

**Penthouse Floors** 

**Tower A** 

Level 26

**Tower B** 

Level 27