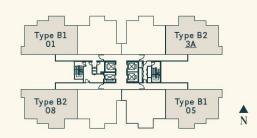

View of Mont Kiara, National Palace, KL City Centre
- Privacy from the hustle bustle of the city
- Low Density (108 unit / acre)
- Generous Family Layout Sizes
- Private Villa With Security, Private Lift & Pool
- Private Lift Lobby (Tower B only)
- Dedicated Pavilion Concierge Team
- Expansive And Spacious Facilities Floors
   For Family Usage i.e
  - Central Garden, Lap Pool, Glasshouse, Herb garden next to a BBQ Terrace, Rooftop Lounge
- Pavilion Group Branding

### **MAIN DROP OFF**





**TOWER A RESIDENTS' LOBBY** 

### **CONCIERGE AND RESIDENT'S LOUNGE**







# **LUXURY RESIDENCES**

### **TYPICAL LAYOUT PLAN**

**TOWER A** 

Tower A

Levels 2-13; 16-25



# TOWER A TYPE A1 / A2

1,001 sq.ft. (93 sq.m.)

2 Bedrooms





# TOWER A TYPE B1 / B2

1,259 sq.ft. (117 sq.m.)

3 Bedrooms





# TOWER A TYPE C1 / C2 (PENTHOUSE)

2,530 sq.ft. (235 sq.m.)

4 Ensuites + 1 Maid's





### **TYPICAL LAYOUT PLAN**

**TOWER B** 

### Tower B

Levels 3-13; 16-25



### TOWER B TYPE D1

2,217 sq.ft. (206 sq.m.)

4 Ensuites + 1 Maid's





INTERNAL USE ONLY, STRICTLY NOT FOR CIRCULATION

### TOWER B TYPE D2

2,207 sq.ft. (205 sq.m.)

4 Ensuites + 1 Maid's





INTERNAL USE ONLY, STRICTLY NOT FOR CIRCULATION

2,928 sq.ft. (272 sq.m.)

4 Ensuites + 1 Utility

+ 1 Maid's

**Show unit** 





### TOWER B TYPE E2

3,046 sq.ft. (283 sq.m.)

4 Ensuites + 1 Study

+ 1 Utility + 1 Maid's





## TOWER B TYPE F1

3,175 sq.ft. (295 sq.m.)

3 Ensuites + 1 Utility + 1 Maid's

+ 1 Bedroom Studio (Dual Key)





# TOWER B TYPE F2

3,078 sq.ft. (286 sq.m.)

4 Ensuites + 1 Utility + 1 Maid





# TOWE