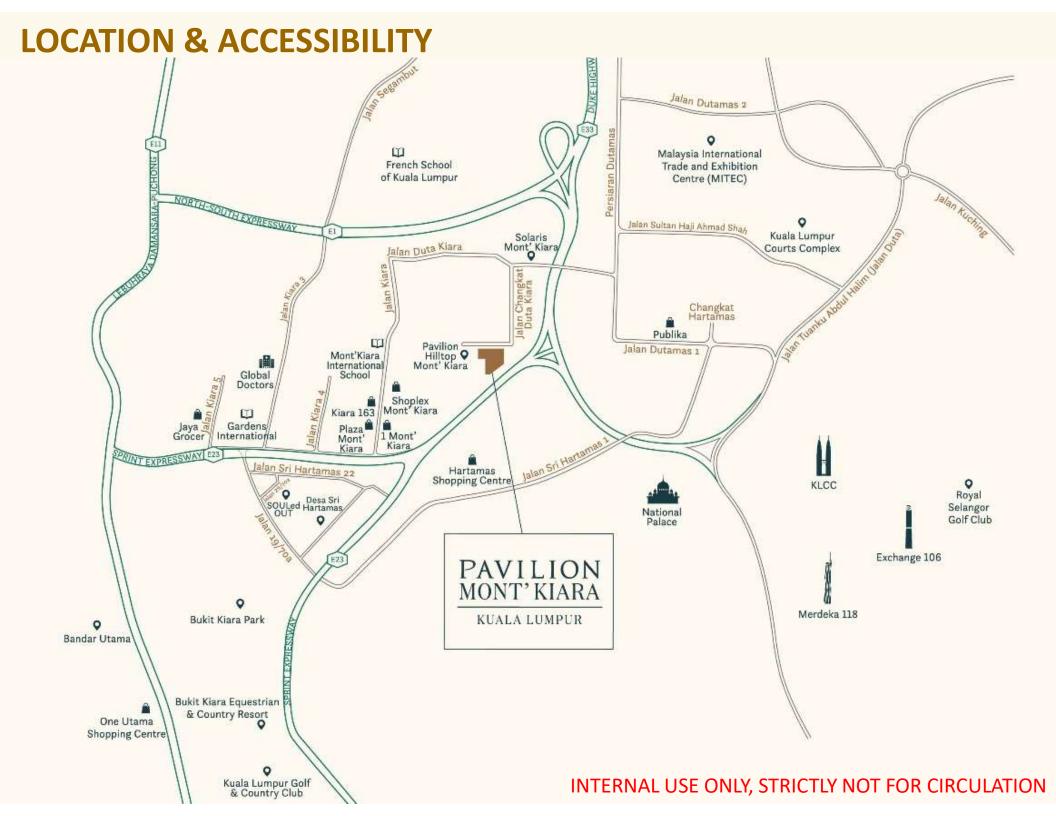

## PAVILION MONT'KIARA

### KUALA LUMPUR

Preliminary Development Info
(Internal use only, strictly not for circulation)

20 Apr 2023

Another Prestigious Project By the Pavilion Group

### **MONT' KIARA - The Cosmopolitan City of Affluence**





#### **SITE LOCATION**



### **PAVILION MONT' KIARA**



**LIVING** 



### **DEVELOPMENT INFO**

|                                      | _ |                                                                                     |
|--------------------------------------|---|-------------------------------------------------------------------------------------|
| Developer                            | : | Kekal Kirana Sdn Bhd<br>(WCT Holdings)                                              |
| Location                             | • | Jalan Changkat Duta Kiara<br>(Next to Pavilion Hilltop)                             |
| Total Acreage                        | : | 3.14 acres                                                                          |
| Land Title                           | : |