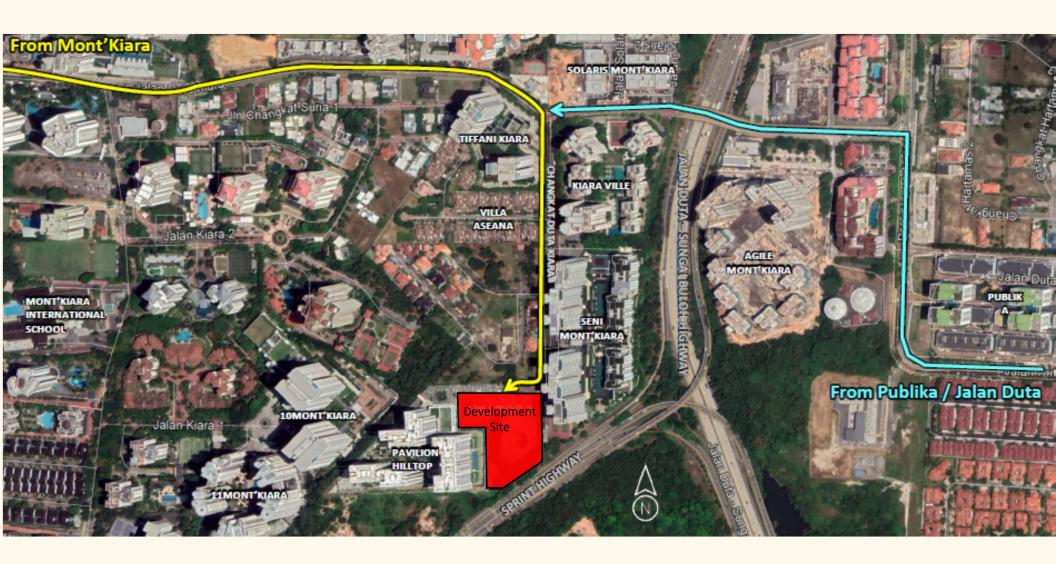

## PAVILION MONT'KIARA

### KUALA LUMPUR

Preliminary Development Info
(Internal use only, strictly not for circulation)

20 Apr 2023

Another Prestigious Project By the Pavilion Group

### **MONT' KIARA - The Cosmopolitan City of Affluence**





#### **SITE LOCATION**



### **PAVILION MONT' KIARA**



**LIVING** 



### **DEVELOPMENT INFO**

|                                      | _ |                                                                                     |
|--------------------------------------|---|-------------------------------------------------------------------------------------|
| Developer                            | : | Kekal Kirana Sdn Bhd<br>(WCT Holdings)                                              |
| Location                             | • | Jalan Changkat Duta Kiara<br>(Next to Pavilion Hilltop)                             |
| Total Acreage                        | : | 3.14 acres                                                                          |
| Land Title                           | : | Residential