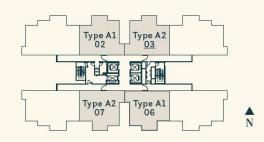

### **TYPICAL LAYOUT PLAN**

**TOWER A** 

Tower A

Levels 2-13; 16-25

# TOWER A TYPE A1 / A2

1,001 sq.ft. (93 sq.m.)

2 Bedrooms