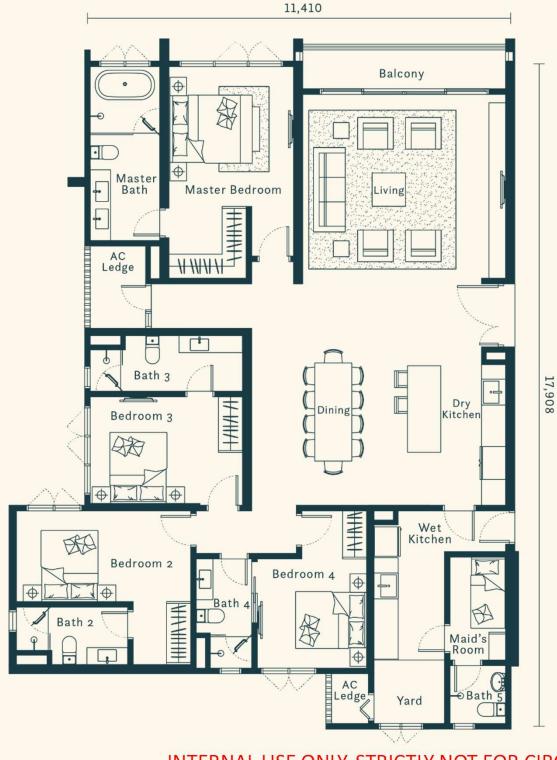

### TOWER B TYPE D1

2,217 sq.ft. (206 sq.m.)

4 Ensuites + 1 Maid's

INTERNAL USE ONLY, STRICTLY NOT FOR CIRCULATION