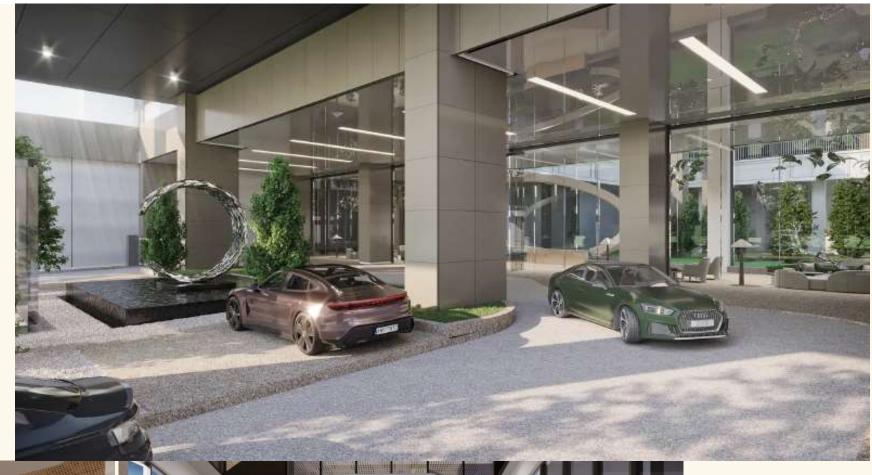

en Terrace), Rooftop (Sky<br>Terrace) |



### **VIEWS & ORIENTATION**

**Typical Floors** 

**Tower A** 

Level 2-13; 16-25

**Tower B** 

Level 3-13; 16-25

**Penthouse Floors** 

**Tower A** 

Level 26

**Tower B** 

Level 27





#### **UNIQUE SELLING POINTS**

- Freehold Residential Title
- Unrivalled View of Mont Kiara, National Palace, KL City Centre
- Privacy from the hustle bustle of the city
- Low Density (108 unit / acre)
- Generous Family Layout Sizes
- Private Villa With Security, Private Lift & Pool
- Private Lift Lobby (Tower B only)
- Dedicated Pavilion Concierge Team
- Expansive And Spacious Facilities Floors
   For Family Usage i.e
  - Central Garden, Lap Pool, Glasshouse, Herb garden next to a BBQ Terrace, Rooftop Lounge
- Pavilion Group Branding

### **MAIN DROP OFF**





**TOWER A RESIDENTS' LOBBY** 

### **CONCIERGE AND RESIDENT'S LOUNGE**







# **LUXURY RESIDENCES**

### **TYPICAL LAYOUT PLAN**

**TOWER A** 

Tower A

Levels 2-13; 16-25



# TOWER A TYPE A1 / A2

1,001 sq.ft. (93 sq.m.)

2 Bedrooms





# TOWER A TYPE B1 / B2

1,259 sq.ft. (117 sq.m.)

3 Bedrooms





# TOWER A TYPE C1 / C2 (PENTHOUSE)

2,530 sq.ft. (235 sq.m.)

4 Ensuites + 1 Maid's





### **TYPICAL LAYOUT PLAN**

**TOWER B** 

### Tower B

Levels 3-13; 16-25



### TOWER B TYPE D1

2,217 sq.ft. (206 sq.m.)

4 Ensuites + 1 Maid's





INTERNAL USE ONLY, STRICTLY NOT FOR CIRCULATION

### TOWER B TYPE D2

2,207 sq.ft. (205 sq.m.)

4 Ensuites + 1 Maid's





INTERNAL USE ONLY, STRICTLY NOT FOR CIRCULATION

2,928 sq.ft. (272 sq.m.)

4 Ensuites + 1 Utility

+ 1 Maid's

**Show unit**