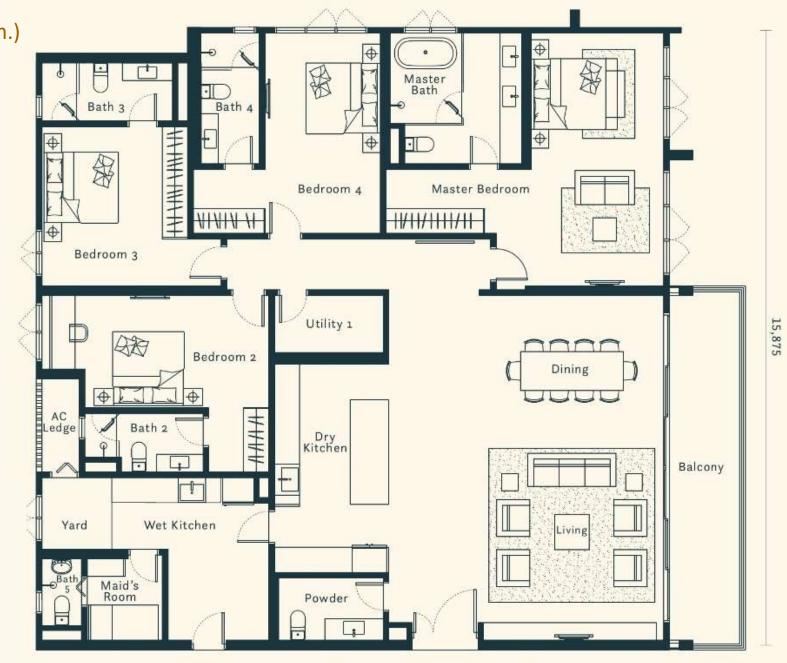

### TOWER B TYPE D2

2,207 sq.ft. (205 sq.m.)

4 Ensuites + 1 Maid's

INTERNAL USE ONLY, STRICTLY NOT FOR CIRCULATION

2,928 sq.ft. (272 sq.m.)

4 Ensuites + 1 Utility

+ 1 Maid's

**Show unit** 