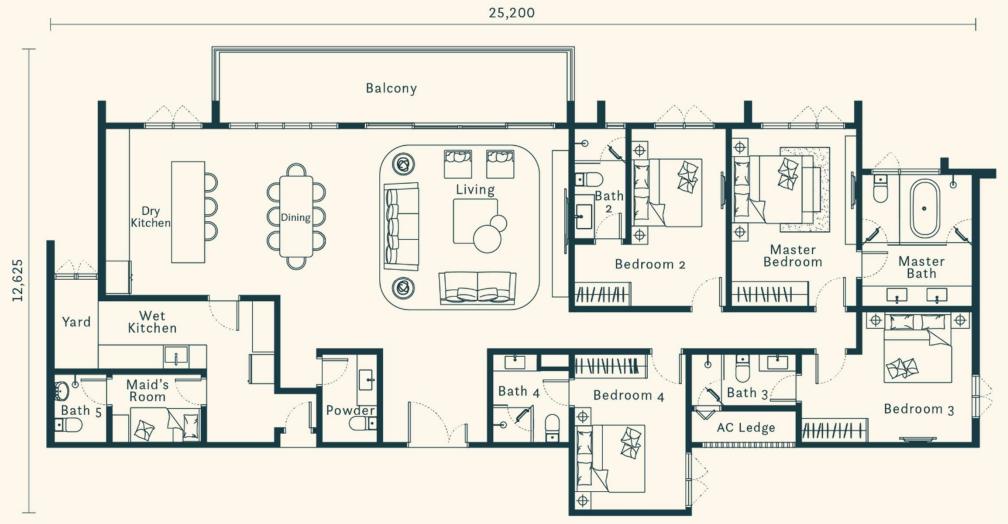

### TOWER B TYPE E2

3,046 sq.ft. (283 sq.m.)

4 Ensuites + 1 Study

+ 1 Utility + 1 Maid's