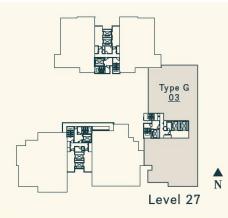

# TOWER B TYPE G (PENTHOUSE)

6,049 sq.ft. (562 sq.m.)

5 Ensuites + 1 Entertainment Room

+ 2 Utility Rooms +1 Maid's