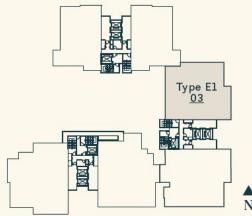

### TOWER B TYPE E2

3,046 sq.ft. (283 sq.m.)

4 Ensuites + 1 Study

+ 1 Utility + 1 Maid's