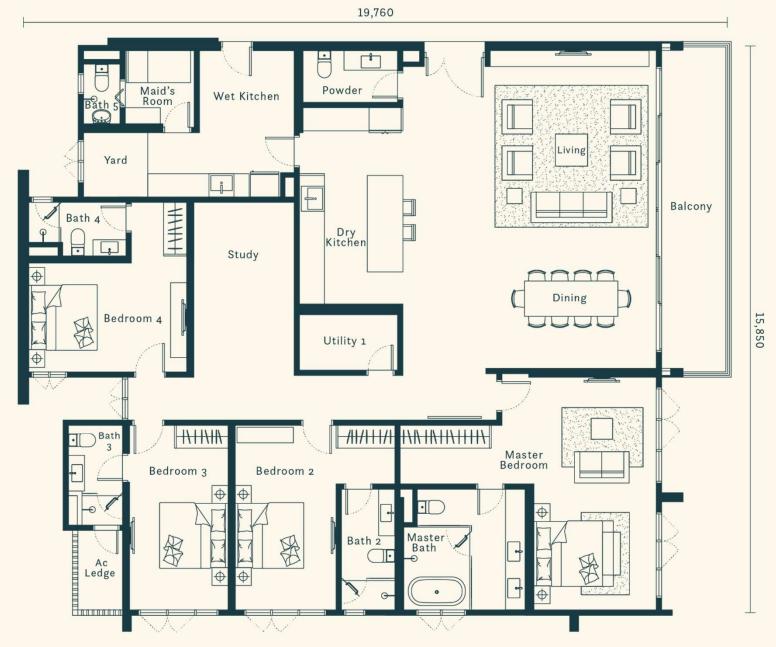

### TOWER B TYPE E2

3,046 sq.ft. (283 sq.m.)

4 Ensuites + 1 Study

+ 1 Utility + 1 Maid's