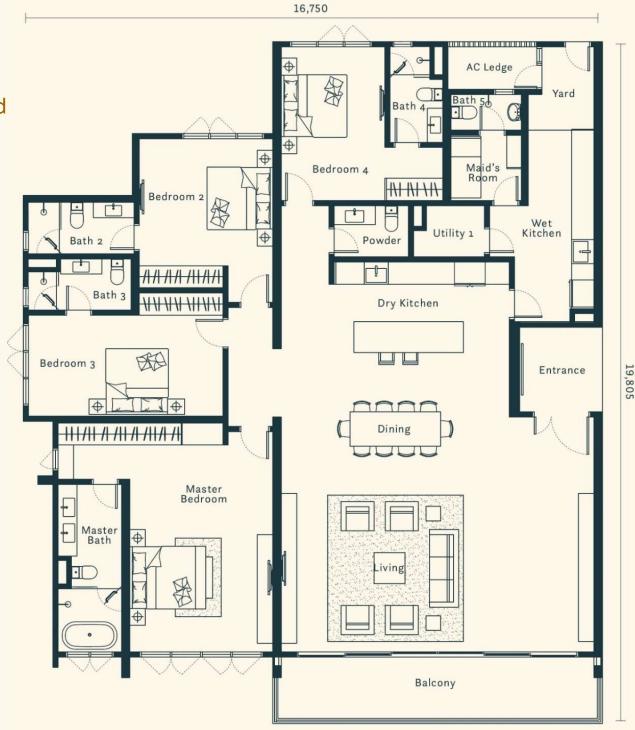

Bedrooms





# TOWER A TYPE C1 / C2 (PENTHOUSE)

2,530 sq.ft. (235 sq.m.)

4 Ensuites + 1 Maid's





### **TYPICAL LAYOUT PLAN**

**TOWER B** 

### Tower B

Levels 3-13; 16-25



### TOWER B TYPE D1

2,217 sq.ft. (206 sq.m.)

4 Ensuites + 1 Maid's





INTERNAL USE ONLY, STRICTLY NOT FOR CIRCULATION

### TOWER B TYPE D2

2,207 sq.ft. (205 sq.m.)

4 Ensuites + 1 Maid's





INTERNAL USE ONLY, STRICTLY NOT FOR CIRCULATION

2,928 sq.ft. (272 sq.m.)

4 Ensuites + 1 Utility

+ 1 Maid's

**Show unit** 





### TOWER B TYPE E2

3,046 sq.ft. (283 sq.m.)

4 Ensuites + 1 Study

+ 1 Utility + 1 Maid's





## TOWER B TYPE F1

3,175 sq.ft. (295 sq.m.)

3 Ensuites + 1 Utility + 1 Maid's

+ 1 Bedroom Studio (Dual Key)





# TOWER B TYPE F2

3,078 sq.ft. (286 sq.m.)

4 Ensuites + 1 Utility + 1 Maid





# TOWER B TYPE G (PENTHOUSE)

6,049 sq.ft. (562 sq.m.)

5 Ensuites + 1 Entertainment Room

+ 2 Utility Rooms +1 Maid's





#### **THANK YOU**

#### **IMPORTANT NOTICE**

This info kit is prepared strictly for internal use by employees, consultants and agents only and should not be distributed to any other persons. All information contained herein are aimed at providing project details for discussion and training purposes only. All renderings/images/photos in this presentation are artist impressions only. The Developer reserves the right to modify any part or parts of the building, development and/or any unit prior to the completion as directed or approved by the architect and/or the authorities. Whilst every reasonable care has been taken in preparing this brief, the Developer cannot