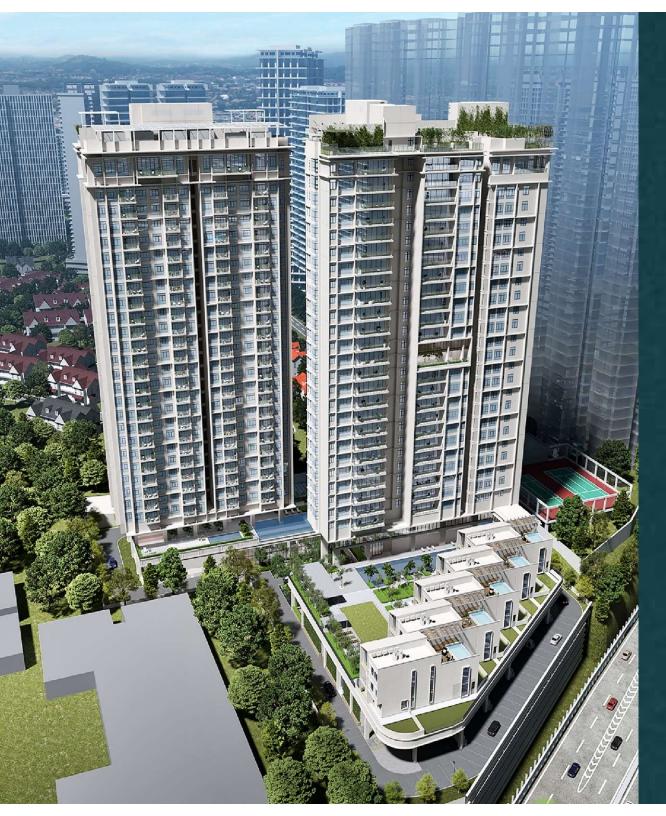

### **PAVILION MONT' KIARA**

**LIVING** 

### **DEVELOPMENT INFO**

|                                      | _ |                                                                                     |
|--------------------------------------|---|-------------------------------------------------------------------------------------|
| Developer                            | : | Kekal Kirana Sdn Bhd<br>(WCT Holdings)                                              |
| Location                             | • | Jalan Changkat Duta Kiara<br>(Next to Pavilion Hilltop)                             |
| Total Acreage                        | : | 3.14 acres                                                                          |
| Land Title                           | : | Residential                                                                         |
| Land Tenure                          | : | Freehold                                                                            |
| Development                          | : | 2 towers, 336 units & 5 private villas                                              |
| Block A<br>Size Range<br>(192 units) | : | 2BR   1,001 sq.ft.<br>3BR   1,259 sq.ft.<br>4BR penthouse   2,530 sq.ft.            |
| Block B<br>Size Range<br>(144 units) | : | 4BR   2,207 sq.ft. to 3,175 sq.ft.<br>5BR penthouse   6,049 sq.ft.                  |
| Villas (5 units)                     | : | 6BR Private villa   5,382 & 5,447 sq.ft.                                            |
| Facilities Level                     | : | Level G, Level 1, Level 1M, level 13A<br>(Garden Terrace), Rooftop (Sky<br>Terrace) |