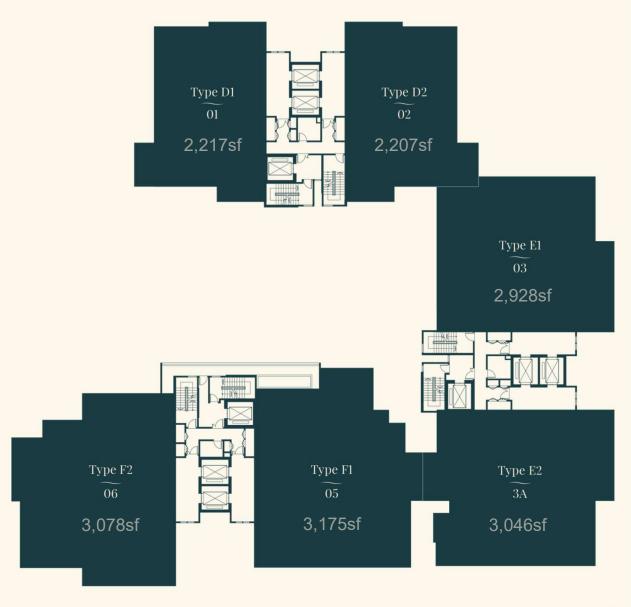

### **TYPICAL LAYOUT PLAN**

**TOWER B** 

### Tower B

Levels 3-13; 16-25

### TOWER B TYPE D1

2,217 sq.ft. (206 sq.m.)

4 Ensuites + 1 Maid's

INTERNAL USE ONLY, STRICTLY NOT FOR CIRCULATION

### TOWER B TYPE D2

2,207 sq.ft. (205 sq.m.)

4 Ensuites + 1 Maid's

INTERNAL USE ONLY, STRICTLY NOT FOR CIRCULATION

2,928 sq.ft. (272 sq.m.)

4 Ensuites + 1 Utility

+ 1 Maid's

**Show unit** 

### TOWER B TYPE E2

3,046 sq.ft. (283 sq.m.)

4 Ensuites + 1 Study

+ 1 Utility + 1 Maid's

## TOWER B TYPE F1

3,175 sq.ft. (295 sq.m.)

3 Ensuites + 1 Utility + 1 Maid's

+ 1 Bedroom Studio (Dual Key)

# TOWER B TYPE F2

3,078 sq.ft. (286 sq.m.)

4 Ensuites + 1 Utility + 1 Maid