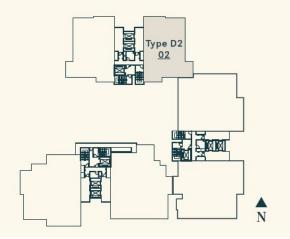

### TOWER B TYPE D2

2,207 sq.ft. (205 sq.m.)

4 Ensuites + 1 Maid's

INTERNAL USE ONLY, STRICTLY NOT FOR CIRCULATION

2,928 sq.ft. (272 sq.m.)

4 Ensuites + 1 Utility

+ 1 Maid's

**Show unit** 