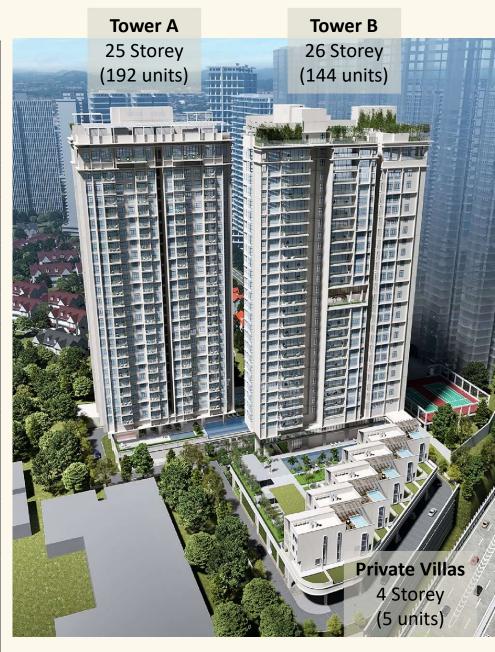

### **DEVELOPMENT INFO**

|                                      | _ |                                                                                     |
|--------------------------------------|---|-------------------------------------------------------------------------------------|
| Developer                            | : | Kekal Kirana Sdn Bhd<br>(WCT Holdings)                                              |
| Location                             | • | Jalan Changkat Duta Kiara<br>(Next to Pavilion Hilltop)                             |
| Total Acreage                        | : | 3.14 acres                                                                          |
| Land Title                           | : | Residential                                                                         |
| Land Tenure                          | : | Freehold                                                                            |
| Development                          | : | 2 towers, 336 units & 5 private villas                                              |
| Block A<br>Size Range<br>(192 units) | : | 2BR   1,001 sq.ft.<br>3BR   1,259 sq.ft.<br>4BR penthouse   2,530 sq.ft.            |
| Block B<br>Size Range<br>(144 units) | : | 4BR   2,207 sq.ft. to 3,175 sq.ft.<br>5BR penthouse   6,049 sq.ft.                  |
| Villas (5 units)                     | : | 6BR Private villa   5,382 & 5,447 sq.ft.                                            |
| Facilities Level                     | : | Level G, Level 1, Level 1M, level 13A<br>(Garden Terrace), Rooftop (Sky<br>Terrace) |