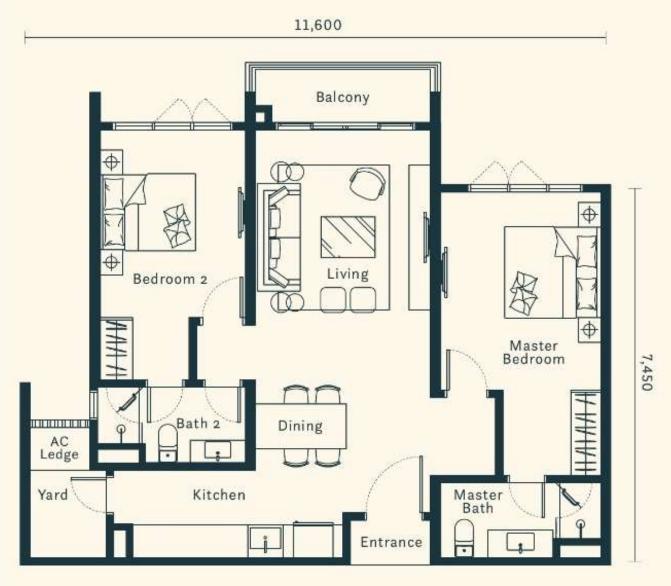

QUE SELLING POINTS**

- Freehold Residential Title
- Unrivalled View of Mont Kiara, National Palace, KL City Centre
- Privacy from the hustle bustle of the city
- Low Density (108 unit / acre)
- Generous Family Layout Sizes
- Private Villa With Security, Private Lift & Pool
- Private Lift Lobby (Tower B only)
- Dedicated Pavilion Concierge Team
- Expansive And Spacious Facilities Floors
   For Family Usage i.e
  - Central Garden, Lap Pool, Glasshouse, Herb garden next to a BBQ Terrace, Rooftop Lounge
- Pavilion Group Branding

### **MAIN DROP OFF**





**TOWER A RESIDENTS' LOBBY** 

### **CONCIERGE AND RESIDENT'S LOUNGE**







# **LUXURY RESIDENCES**

### **TYPICAL LAYOUT PLAN**

**TOWER A** 

Tower A

Levels 2-13; 16-25



# TOWER A TYPE A1 / A2

1,001 sq.ft. (93 sq.m.)

2 Bedrooms





# TOWER A TYPE B1 / B2

1,259 sq.ft. (117 sq.m.)

3 Bedrooms





# TOWER A TYPE C1 / C2 (PENTHOUSE)

2,530 sq.ft. (235 sq.m.)

4 Ensuites + 1 Maid's





### **TYPICAL LAYOUT PLAN**

**TOWER B** 

### Tower B

Levels 3-13; 16-25



### TOWER B TYPE D1

2,217 sq.ft. (206 sq.m.)

4 Ensuites + 1 Maid's





INTERNAL USE ONLY, STRICTLY NOT FOR CIRCULATION

### TOWER B TYPE D2

2,207 sq.ft. (205 sq.m.)

4 Ensuites + 1 Maid's





INTERNAL USE ONLY, STRICTLY NOT FOR CIRCULATION

2,928 sq.ft. (272 sq.m.)

4 Ensuites + 1 Utility

+ 1 Maid's

**Show unit** 





### TOWER B TYPE E2

3,046 sq.ft. (283 sq.m.)

4 Ensuites + 1 Study

+ 1 Utility + 1 Maid's





## TOWER B TYPE F1

3,175 sq.ft. (295 sq.m.)

3 Ensuites + 1 Utility + 1 Maid's

+ 1 Bedroom Studio (Dual Key)





# TOWER B TYPE F2

3,078