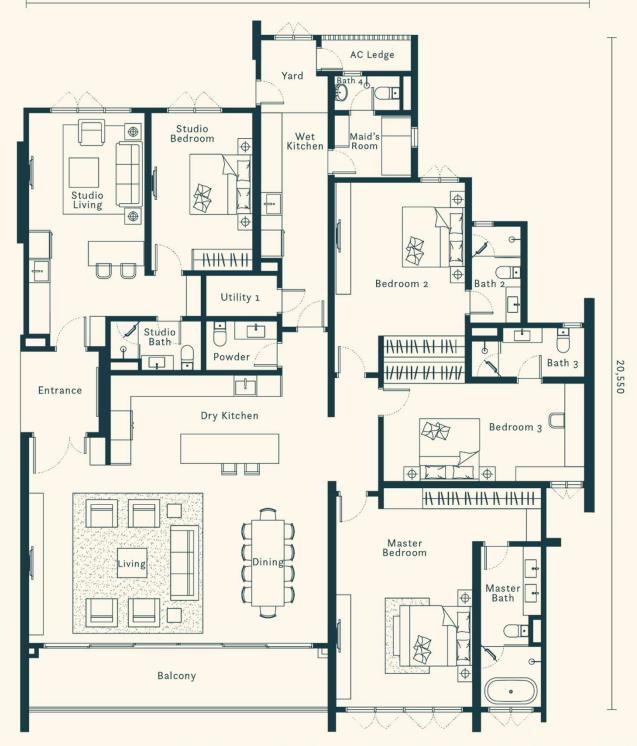

## TOWER B TYPE F1

3,175 sq.ft. (295 sq.m.)

3 Ensuites + 1 Utility + 1 Maid's

+ 1 Bedroom Studio (Dual Key)