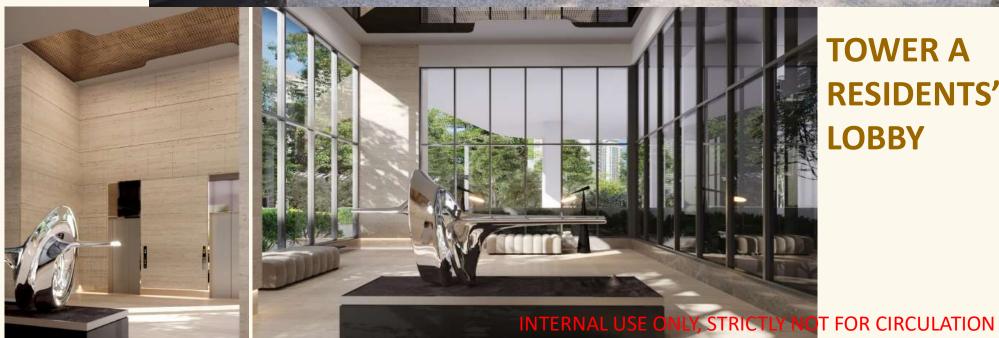

Terrace), Rooftop (Sky<br>Terrace) |



### **VIEWS & ORIENTATION**

**Typical Floors** 

**Tower A** 

Level 2-13; 16-25

**Tower B** 

Level 3-13; 16-25

**Penthouse Floors** 

**Tower A** 

Level 26

**Tower B** 

Level 27





#### **UNIQUE SELLING POINTS**

- Freehold Residential Title
- Unrivalled View of Mont Kiara, National Palace, KL City Centre
- Privacy from the hustle bustle of the city
- Low Density (108 unit / acre)
- Generous Family Layout Sizes
- Private Villa With Security, Private Lift & Pool
- Private Lift Lobby (Tower B only)
- Dedicated Pavilion Concierge Team
- Expansive And Spacious Facilities Floors
   For Family Usage i.e
  - Central Garden, Lap Pool, Glasshouse, Herb garden next to a BBQ Terrace, Rooftop Lounge
- Pavilion Group Branding

### **MAIN DROP OFF**





**TOWER A RESIDENTS' LOBBY** 

### **CONCIERGE AND RESIDENT'S LOUNGE**







# **LUXURY RESIDENCES**

### **TYPICAL LAYOUT PLAN**

**TOWER A** 

Tower A

Levels 2-13; 16-25



# TOWER A TYPE A1 / A2

1,001 sq.ft. (93 sq.m.)

2 Bedrooms





# TOWER A TYPE B1 / B2

1,259 sq.ft. (117 sq.m.)

3 Bedrooms





# TOWER A TYPE C1 / C2 (PENTHOUSE)

2,530 sq.ft. (235 sq.m.)

4 Ensuites + 1 Maid's





### **TYPICAL LAYOUT PLAN**

**TOWER B** 

### Tower B

Levels 3-13; 16-25



### TOWER B TYPE D1

2,217 sq.ft. (206 sq.m.)

4 Ensuites + 1 Maid's





INTERNAL USE ONLY, STRICTLY NOT FOR CIRCULATION

### TOWER B TYPE D2

2,207 sq.ft. (205 sq.m.)

4 Ensuites + 1 Maid's





INTERNAL USE ONLY, STRICTLY NOT FOR CIRCULATION

2,928 sq.ft. (272 sq.m.)

4 Ensuites + 1 Utility

+ 1 Maid's

**Show unit**