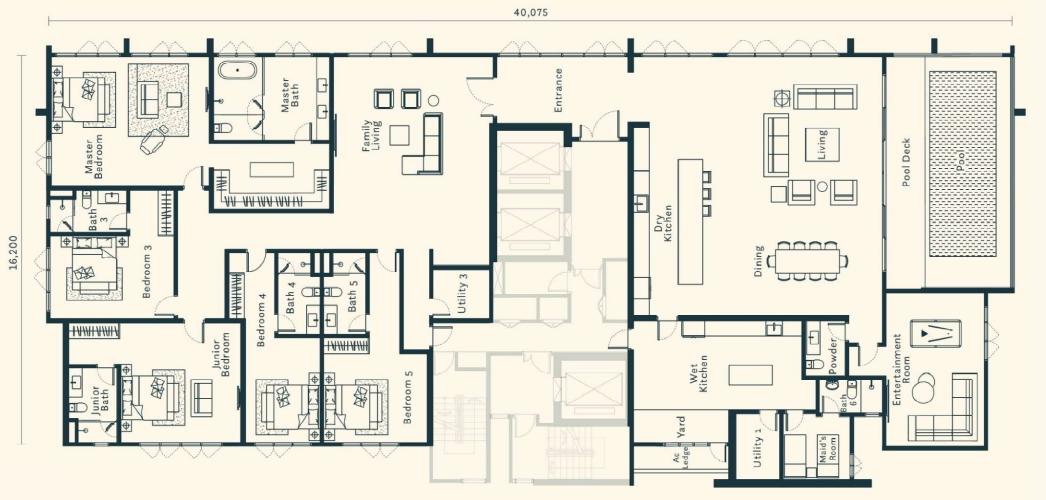

# TOWER B TYPE G (PENTHOUSE)

6,049 sq.ft. (562 sq.m.)

5 Ensuites + 1 Entertainment Room

+ 2 Utility Rooms +1 Maid's