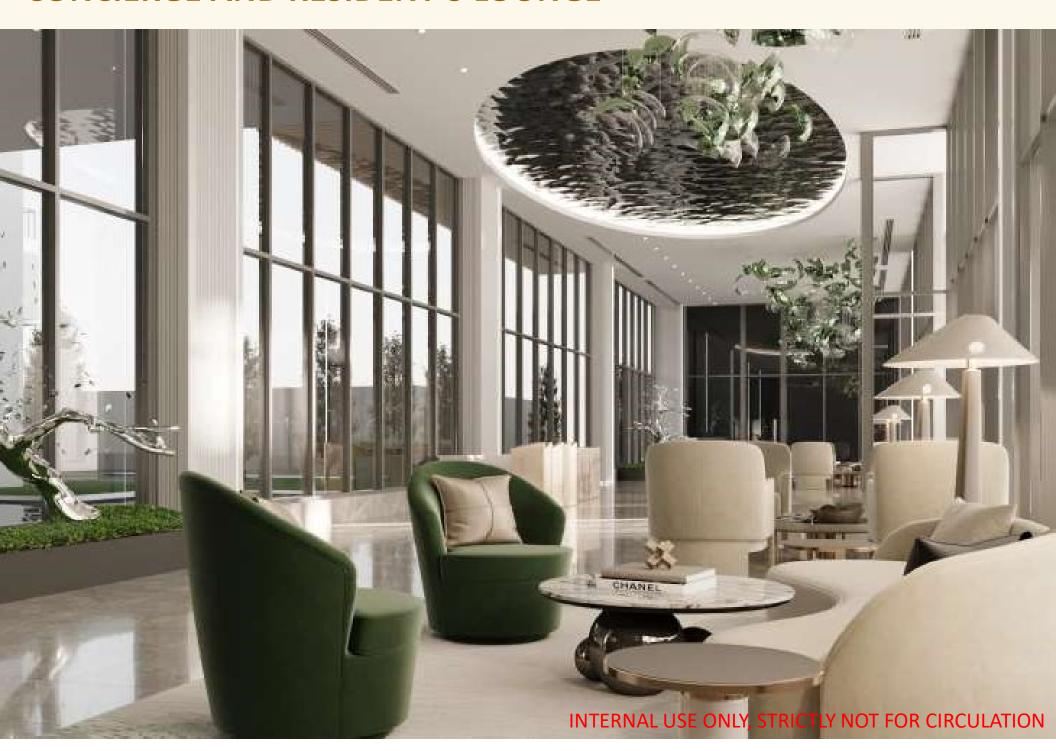

pical Floors** 

**Tower A** 

Level 2-13; 16-25

**Tower B** 

Level 3-13; 16-25

**Penthouse Floors** 

**Tower A** 

Level 26

**Tower B** 

Level 27





#### **UNIQUE SELLING POINTS**

- Freehold Residential Title
- Unrivalled View of Mont Kiara, National Palace, KL City Centre
- Privacy from the hustle bustle of the city
- Low Density (108 unit / acre)
- Generous Family Layout Sizes
- Private Villa With Security, Private Lift & Pool
- Private Lift Lobby (Tower B only)
- Dedicated Pavilion Concierge Team
- Expansive And Spacious Facilities Floors
   For Family Usage i.e
  - Central Garden, Lap Pool, Glasshouse, Herb garden next to a BBQ Terrace, Rooftop Lounge
- Pavilion Group Branding

### **MAIN DROP OFF**





**TOWER A RESIDENTS' LOBBY** 

### **CONCIERGE AND RESIDENT'S LOUNGE**







# **LUXURY RESIDENCES**

### **TYPICAL LAYOUT PLAN**

**TOWER A** 

Tower A

Levels 2-13; 16-25



# TOWER A TYPE A1 / A2

1,001 sq.ft. (93 sq.m.)

2 Bedrooms





# TOWER A TYPE B1 / B2

1,259 sq.ft. (117 sq.m.)

3 Bedrooms





# TOWER A TYPE C1 / C2 (PENTHOUSE)

2,530 sq.ft. (235 sq.m.)

4 Ensuites + 1 Maid's





### **TYPICAL LAYOUT PLAN**

**TOWER B** 

### Tower B

Levels 3-13; 16-25



### TOWER B TYPE D1

2,217 sq.ft. (206 sq.m.)

4 Ensuites + 1 Maid's





INTERNAL USE ONLY, STRICTLY NOT FOR CIRCULATION

### TOWER B TYPE D2

2,207 sq.ft. (205 sq.m.)

4 Ensuites + 1 Maid's





INTERNAL USE ONLY, STRICTLY NOT FOR CIRCULATION

2,928 sq.ft. (272 sq.m.)

4 Ensuites + 1 Utility

+ 1 Maid's

**Show unit** 





### TOWER B TYPE E2

3,046 sq.ft. (283 sq.m.)

4 Ensuites + 1 Study