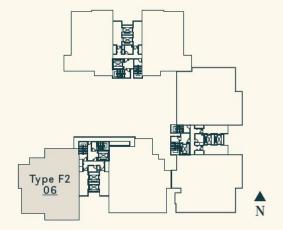

drooms





# TOWER A TYPE C1 / C2 (PENTHOUSE)

2,530 sq.ft. (235 sq.m.)

4 Ensuites + 1 Maid's





### **TYPICAL LAYOUT PLAN**

**TOWER B** 

### Tower B

Levels 3-13; 16-25



### TOWER B TYPE D1

2,217 sq.ft. (206 sq.m.)

4 Ensuites + 1 Maid's





INTERNAL USE ONLY, STRICTLY NOT FOR CIRCULATION

### TOWER B TYPE D2

2,207 sq.ft. (205 sq.m.)

4 Ensuites + 1 Maid's





INTERNAL USE ONLY, STRICTLY NOT FOR CIRCULATION

2,928 sq.ft. (272 sq.m.)

4 Ensuites + 1 Utility

+ 1 Maid's

**Show unit** 





### TOWER B TYPE E2

3,046 sq.ft. (283 sq.m.)

4 Ensuites + 1 Study

+ 1 Utility + 1 Maid's





## TOWER B TYPE F1

3,175 sq.ft. (295 sq.m.)

3 Ensuites + 1 Utility + 1 Maid's

+ 1 Bedroom Studio (Dual Key)





# TOWER B TYPE F2

3,078 sq.ft. (286 sq.m.)

4 Ensuites + 1 Utility + 1 Maid





# TOWER B TYPE G (PENTHOUSE)

6,049 sq.ft. (562 sq.m.)

5 Ensuites + 1 Entertainment Room

+ 2 Utility Rooms +1 Maid's





#### **THANK YOU**

#### **IMPORTANT NOTICE**

This info kit is prepared strictly for internal use by employees, consultants and agents only and should not be distributed to any other persons. All information contained herein are aimed at providing project details for discussion and training purposes only. All renderings/images/photos in this presentation are artist impressions only. The Developer reserves the right to modify any part or parts of the building, development and/or any unit prior to the completion as directed or approved by the architect and/or the authorities. Whilst every reasonable care has been taken in preparing this brief, the Developer cannot be