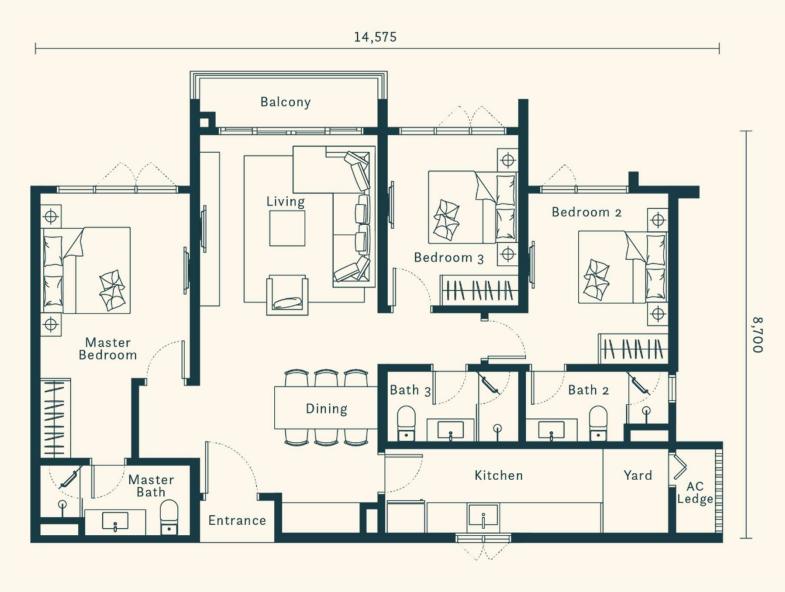

### TOWER B TYPE D1

2,217 sq.ft. (206 sq.m.)

4 Ensuites + 1 Maid's

INTERNAL USE ONLY, STRICTLY NOT FOR CIRCULATION

### TOWER B TYPE D2

2,207 sq.ft. (205 sq.m.)

4 Ensuites + 1 Maid's

INTERNAL USE ONLY, STRICTLY NOT FOR CIRCULATION

2,928 sq.ft. (272 sq.m.)

4 Ensuites + 1 Utility

+ 1 Maid's

**Show unit** 