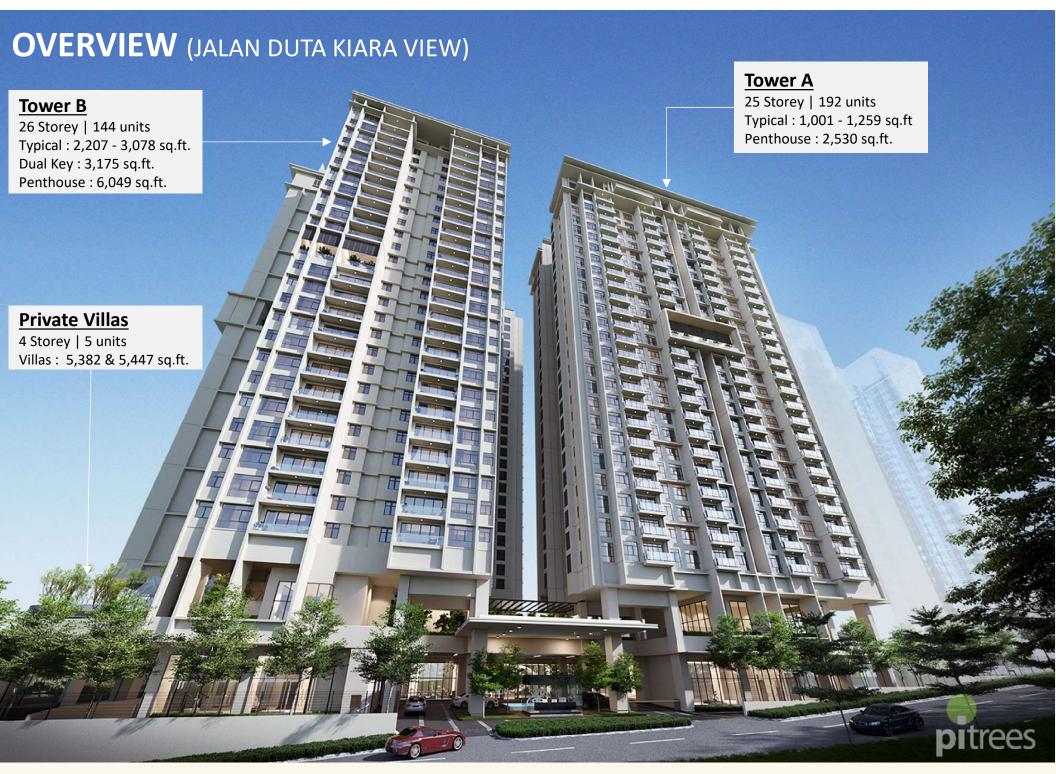

### **DEVELOPMENT INFO**

|                                      | _ |                                                                                     |
|--------------------------------------|---|-------------------------------------------------------------------------------------|
| Developer                            | : | Kekal Kirana Sdn Bhd<br>(WCT Holdings)                                              |
| Location                             | • | Jalan Changkat Duta Kiara<br>(Next to Pavilion Hilltop)                             |
| Total Acreage                        | : | 3.14 acres                                                                          |
| Land Title                           | : | Residential                                                                         |
| Land Tenure                          | : | Freehold                                                                            |
| Development                          | : | 2 towers, 336 units & 5 private villas                                              |
| Block A<br>Size Range<br>(192 units) | : | 2BR   1,001 sq.ft.<br>3BR   1,259 sq.ft.<br>4BR penthouse   2,530 sq.ft.            |
| Block B<br>Size Range<br>(144 units) | : | 4BR   2,207 sq.ft. to 3,175 sq.ft.<br>5BR penthouse   6,049 sq.ft.                  |
| Villas (5 units)                     | : | 6BR Private villa   5,382 & 5,447 sq.ft.                                            |
| Facilities Level                     | : | Level G, Level 1, Level 1M, level 13A<br>(Garden Terrace), Rooftop (Sky<br>Terrace) |