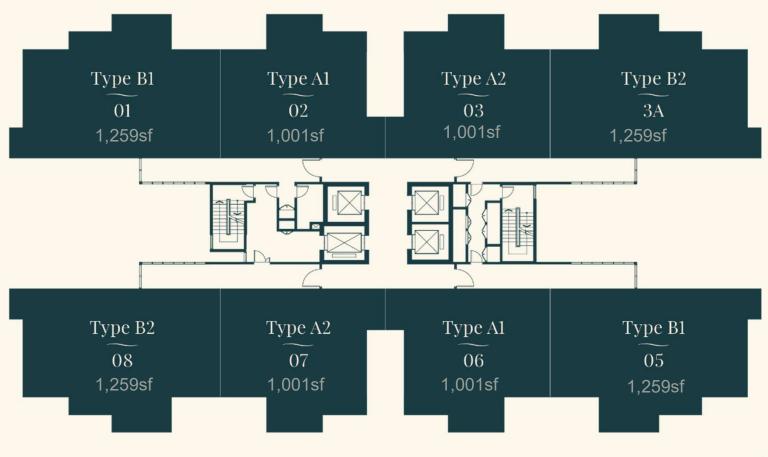

### **TYPICAL LAYOUT PLAN**

**TOWER A** 

Tower A

Levels 2-13; 16-25

# TOWER A TYPE A1 / A2

1,001 sq.ft. (93 sq.m.)

2 Bedrooms

# TOWER A TYPE B1 / B2

1,259 sq.ft. (117 sq.m.)

3 Bedrooms