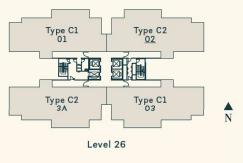

# TOWER A TYPE C1 / C2 (PENTHOUSE)

2,530 sq.ft. (235 sq.m.)

4 Ensuites + 1 Maid's

Level 26

**Tower B** 

Level 27