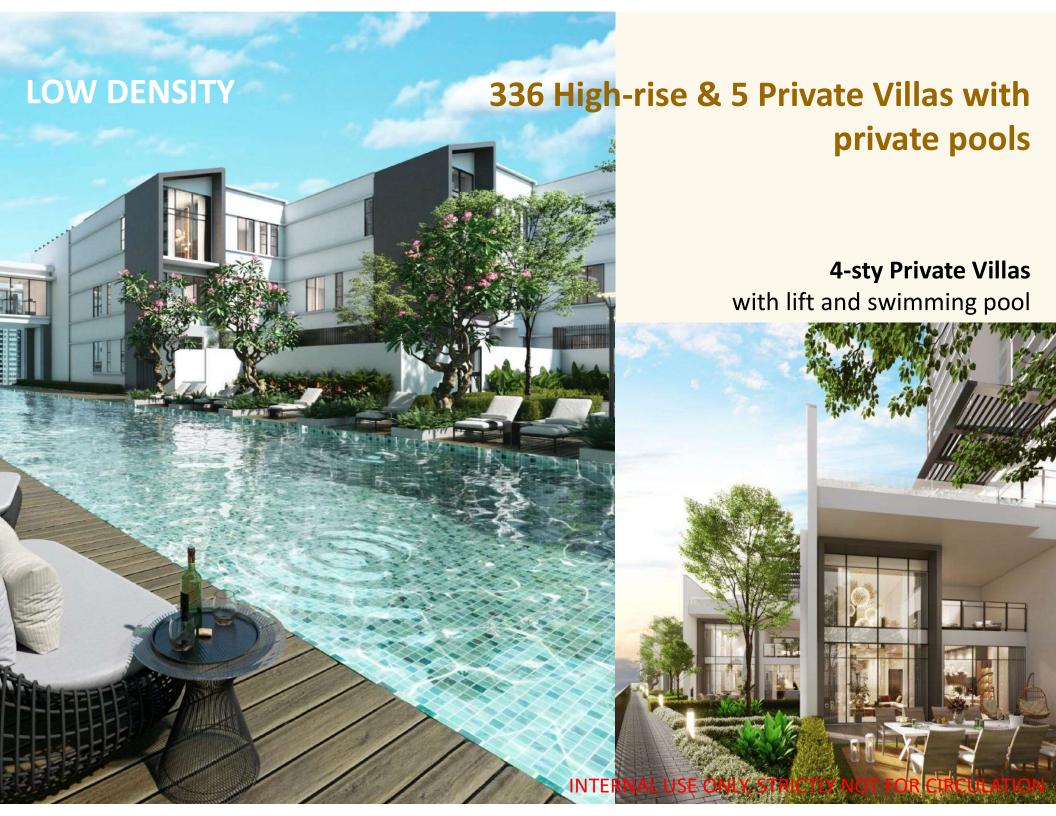

### **DEVELOPMENT INFO**

|                                      | _ |                                                                                     |
|--------------------------------------|---|-------------------------------------------------------------------------------------|
| Developer                            | : | Kekal Kirana Sdn Bhd<br>(WCT Holdings)                                              |
| Location                             | • | Jalan Changkat Duta Kiara<br>(Next to Pavilion Hilltop)                             |
| Total Acreage                        | : | 3.14 acres                                                                          |
| Land Title                           | : | Residential                                                                         |
| Land Tenure                          | : | Freehold                                                                            |
| Development                          | : | 2 towers, 336 units & 5 private villas                                              |
| Block A<br>Size Range<br>(192 units) | : | 2BR   1,001 sq.ft.<br>3BR   1,259 sq.ft.<br>4BR penthouse   2,530 sq.ft.            |
| Block B<br>Size Range<br>(144 units) | : | 4BR   2,207 sq.ft. to 3,175 sq.ft.<br>5BR penthouse   6,049 sq.ft.                  |
| Villas (5 units)                     | : | 6BR Private villa   5,382 & 5,447 sq.ft.                                            |
| Facilities Level                     | : | Level G, Level 1, Level 1M, level 13A<br>(Garden Terrace), Rooftop (Sky<br>Terrace) |

#### **UNIQUE SELLING POINTS**

- Freehold Residential Title
- Unrivalled View of Mont Kiara, National Palace, KL City Centre
- Privacy from the hustle bustle of the city
- Low Density (108 unit / acre)
- Generous Family Layout Sizes
- Private Villa With Security, Private Lift & Pool
- Private Lift Lobby (Tower B only)
- Dedicated Pavilion Concierge Team
- Expansive And Spacious Facilities Floors
   For Family Usage i.e
  - Central Garden, Lap Pool, Glasshouse, Herb garden next to a BBQ Terrace, Rooftop Lounge
- Pavilion Group Branding